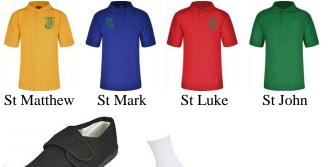

All children join a house team when they start school, and will remain in those teams right through their schooling at St Joseph's. Our house teams are called St Matthew, St Mark, St Luke and St John. Each house team are represented by their own house colour: Yellow, Blue, Red and Green. The children wear their house team coloured shirt for PE lessons, and the teams are brilliantly visible on Sports Day. The shirts can be purchased from the online shop.