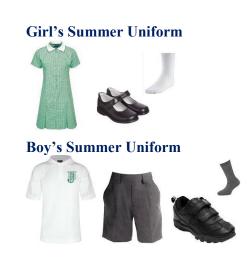

## Uniform List – Academic Year 2021/2022

| EYFS   | Girls                                                                                                                                                                                      | Boys                                                                                                                                  |
|--------|--------------------------------------------------------------------------------------------------------------------------------------------------------------------------------------------|---------------------------------------------------------------------------------------------------------------------------------------|
| Winter | White St Joseph's polo shirt. Navy school skirt / school pinafore / St Joseph's navy trousers. St Joseph's navy-blue jumper. Navy socks or tights. Black school shoes.                     | White St Joseph's polo shirt. Grey school trousers. St Joseph's navy-blue jumper. Grey socks. Black school shoes.                     |
| Summer | Green and white checked school dress. White socks. Black school shoes.                                                                                                                     | White St Joseph's polo shirt. Grey shorts. Grey socks. Black school shoes.                                                            |
| KS1    | Girls                                                                                                                                                                                      | Boys                                                                                                                                  |
| Winter | White school shirt. Navy/emerald St Joseph's tie. Navy school skirt / school pinafore / St Joseph's navy trousers. St Joseph's navy-blue jumper. Navy socks or tights. Black school shoes. | White school shirt. Navy/emerald St Joseph's tie. Grey school trousers. St Joseph's navy-blue jumper. Grey socks. Black school shoes. |
| Summer | Green and white checked school dress. White socks. Black school shoes.                                                                                                                     | White school short sleeve shirt. Navy/emerald St Joseph's tie. Grey shorts. Grey socks. Black school shoes.                           |
| KS2    | Girls                                                                                                                                                                                      | Boys                                                                                                                                  |
| Winter | White school shirt. Navy/emerald St Joseph's tie. Navy school skirt. St Joseph's navy-blue jumper. Navy socks or tights. Black school shoes.                                               | White school shirt. Navy/emerald St Joseph's tie. Grey school trousers. St Joseph's navy-blue jumper. Grey socks. Black school shoes. |
| Summer | Green and white checked school dress. White socks. Black school shoes.                                                                                                                     | White school short sleeve shirt. Navy/emerald St Joseph's tie. Grey shorts. Grey socks. Black school shoes.                           |
|        | PE Kit                                                                                                                                                                                     | Bags & Sundries                                                                                                                       |
|        | St Joseph's Drawstring PE bag. St Joseph's house coloured polo shirt. Navy shorts or jogging bottoms.                                                                                      | EYFS & KS1: St Joseph's book bag.<br>KS2: St Joseph's large rucksack.<br>St Joseph's sun hat                                          |

Girl's Summer Uniform

**Whole School PE Kit** 

EYFS & Key Stage 1

Key Stage 2