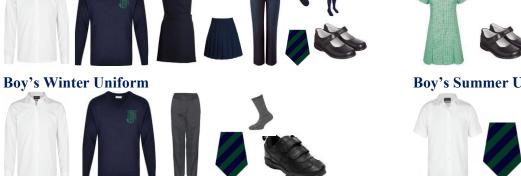

## Uniform List – Academic Year 2021/2022

| EYFS   | Girls                                                                                                                                                                                      | Boys                                                                                                                                  |
|--------|--------------------------------------------------------------------------------------------------------------------------------------------------------------------------------------------|---------------------------------------------------------------------------------------------------------------------------------------|
| Winter | White St Joseph's polo shirt. Navy school skirt / school pinafore / St Joseph's navy trousers. St Joseph's navy-blue jumper. Navy socks or tights. Black school shoes.                     | White St Joseph's polo shirt. Grey school trousers. St Joseph's navy-blue jumper. Grey socks. Black school shoes.                     |
| Summer | Green and white checked school dress. White socks. Black school shoes.                                                                                                                     | White St Joseph's polo shirt. Grey shorts. Grey socks. Black school shoes.                                                            |
| KS1    | Girls                                                                                                                                                                                      | Boys                                                                                                                                  |
| Winter | White school shirt. Navy/emerald St Joseph's tie. Navy school skirt / school pinafore / St Joseph's navy trousers. St Joseph's navy-blue jumper. Navy socks or tights. Black school shoes. | White school shirt. Navy/emerald St Joseph's tie. Grey school trousers. St Joseph's navy-blue jumper. Grey socks. Black school shoes. |
| Summer | Green and white checked school dress. White socks. Black school shoes.                                                                                                                     | White school short sleeve shirt. Navy/emerald St Joseph's tie. Grey shorts. Grey socks. Black school shoes.                           |
| KS2    | Girls                                                                                                                                                                                      | Boys                                                                                                                                  |
| Winter | White school shirt. Navy/emerald St Joseph's tie. Navy school skirt. St Joseph's navy-blue jumper. Navy socks or tights. Black school shoes.                                               | White school shirt. Navy/emerald St Joseph's tie. Grey school trousers. St Joseph's navy-blue jumper. Grey socks. Black school shoes. |
| Summer | Green and white checked school dress. White socks. Black school shoes.                                                                                                                     | White school short sleeve shirt. Navy/emerald St Joseph's tie. Grey shorts. Grey socks. Black school shoes.                           |
|        | PE Kit                                                                                                                                                                                     | Bags & Sundries                                                                                                                       |
|        | St Joseph's Drawstring PE bag. St Joseph's house coloured polo shirt. Navy shorts or jogging bottoms.                                                                                      | EYFS & KS1: St Joseph's book bag.<br>KS2: St Joseph's large rucksack.<br>St Joseph's sun hat                                          |