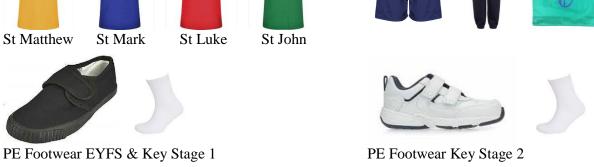

All children join a house team when they start school, and will remain in those teams right through their schooling at St Joseph's. Our house teams are called St Matthew, St Mark, St Luke and St John. Each house team are represented by their own house colour: Yellow, Blue, Red and Green. The children wear their house team coloured shirt for PE lessons, and the teams are brilliantly visible on Sports Day. The shirts can be purchased from the online shop.

## To maintain a neat and tidy school uniform, we ask that:

- Skirts should be an appropriate length and of a style which allows girls to sit comfortably on the floor.
- Shoes should be flat, black and appropriate for school. Your child should wear shoes
  which he or she can manage to do up independently. Please do not send your child
  to school in shoes which prevent them from running in the playground.
- Hair longer than shoulder length must be tied back at all times and hair bands/clips etc must be navy, black or brown.
- Children should not wear make-up, coloured hair or nail varnish.
- Children need a change of clothes and footwear for PE (for health and hygiene reasons) and a bag in which to keep the kit at school.
- All school uniform and PE kit MUST be clearly named. Children can become upset as a result of lost clothing, so please help us by naming everything.
- For health and safety reasons, children are not permitted to wear earrings or any other jewellery for PE. Your child's teacher will advise you when PE lessons take place so that earrings can be removed.

## Uniform List – Academic Year 2021/2022

| EYFS   | Girls                                                                                                                                                                                      | Boys                                                                                                                                  |
|--------|--------------------------------------------------------------------------------------------------------------------------------------------------------------------------------------------|---------------------------------------------------------------------------------------------------------------------------------------|
| Winter | White St Joseph's polo shirt. Navy school skirt / school pinafore / St Joseph's navy trousers. St Joseph's navy-blue jumper. Navy socks or tights. Black school shoes.                     | White St Joseph's polo shirt. Grey school trousers. St Joseph's navy-blue jumper. Grey socks. Black school shoes.                     |
| Summer | Green and white checked school dress. White socks. Black school shoes.                                                                                                                     | White St Joseph's polo shirt. Grey shorts. Grey socks. Black school shoes.                                                            |
| KS1    | Girls                                                                                                                                                                                      | Boys                                                                                                                                  |
| Winter | White school shirt. Navy/emerald St Joseph's tie. Navy school skirt / school pinafore / St Joseph's navy trousers. St Joseph's navy-blue jumper. Navy socks or tights. Black school shoes. | White school shirt. Navy/emerald St Joseph's tie. Grey school trousers. St Joseph's navy-blue jumper. Grey socks. Black school shoes. |
| Summer | Green and white checked school dress. White socks. Black school shoes.                                                                                                                     | White school short sleeve shirt. Navy/emerald St Joseph's tie. Grey shorts. Grey socks. Black school shoes.                           |
| KS2    | Girls                                                                                                                                                                                      | Boys                                                                                                                                  |
| Winter | White school shirt. Navy/emerald St Joseph's tie. Navy school skirt. St Joseph's navy-blue jumper. Navy socks or tights. Black school shoes.                                               | White school shirt. Navy/emerald St Joseph's tie. Grey school trousers. St Joseph's navy-blue jumper. Grey socks. Black school shoes. |
| Summer | Green and white checked school dress. White socks. Black school shoes.                                                                                                                     | White school short sleeve shirt. Navy/emerald St Joseph's tie. Grey shorts. Grey socks. Black school shoes.                           |
|        | PE Kit                                                                                                                                                                                     | Bags & Sundries                                                                                                                       |
|        | St Joseph's Drawstring PE bag. St Joseph's house coloured polo shirt. Navy shorts or jogging bottoms.                                                                                      | EYFS & KS1: St Joseph's book bag.<br>KS2: St Joseph's large rucksack.<br>St Joseph's sun hat                                          |

Girl's Summer Uniform

**Whole School PE Kit** 

EYFS & Key Stage 1

Key Stage 2