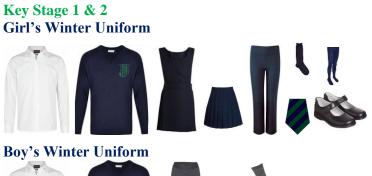

## Uniform List – Academic Year 2021/2022

| EYFS   | Girls                                                                                                                                                                                      | Boys                                                                                                                                  |
|--------|--------------------------------------------------------------------------------------------------------------------------------------------------------------------------------------------|---------------------------------------------------------------------------------------------------------------------------------------|
| Winter | White St Joseph's polo shirt. Navy school skirt / school pinafore / St Joseph's navy trousers. St Joseph's navy-blue jumper. Navy socks or tights. Black school shoes.                     | White St Joseph's polo shirt. Grey school trousers. St Joseph's navy-blue jumper. Grey socks. Black school shoes.                     |
| Summer | Green and white checked school dress. White socks. Black school shoes.                                                                                                                     | White St Joseph's polo shirt. Grey shorts. Grey socks. Black school shoes.                                                            |
| KS1    | Girls                                                                                                                                                                                      | Boys                                                                                                                                  |
| Winter | White school shirt. Navy/emerald St Joseph's tie. Navy school skirt / school pinafore / St Joseph's navy trousers. St Joseph's navy-blue jumper. Navy socks or tights. Black school shoes. | White school shirt. Navy/emerald St Joseph's tie. Grey school trousers. St Joseph's navy-blue jumper. Grey socks. Black school shoes. |
| Summer | Green and white checked school dress. White socks. Black school shoes.                                                                                                                     | White school short sleeve shirt. Navy/emerald St Joseph's tie. Grey shorts. Grey socks. Black school shoes.                           |
| KS2    | Girls                                                                                                                                                                                      | Boys                                                                                                                                  |
| Winter | White school shirt. Navy/emerald St Joseph's tie. Navy school skirt. St Joseph's navy-blue jumper. Navy socks or tights. Black school shoes.                                               | White school shirt. Navy/emerald St Joseph's tie. Grey school trousers. St Joseph's navy-blue jumper. Grey socks. Black school shoes. |
| Summer | Green and white checked school dress. White socks. Black school shoes.                                                                                                                     | White school short sleeve shirt. Navy/emerald St Joseph's tie. Grey shorts. Grey socks. Black school shoes.                           |
|        | PE Kit                                                                                                                                                                                     | Bags & Sundries                                                                                                                       |
|        | St Joseph's Drawstring PE bag. St Joseph's house coloured polo shirt. Navy shorts or jogging bottoms.                                                                                      | EYFS & KS1: St Joseph's book bag.<br>KS2: St Joseph's large rucksack.<br>St Joseph's sun hat                                          |