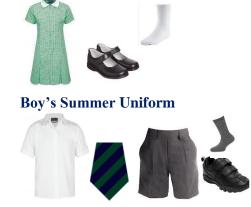

## Uniform List – Academic Year 2021/2022

| EYFS   | Girls                                                                                                                                                                                      | Boys                                                                                                                                  |
|--------|--------------------------------------------------------------------------------------------------------------------------------------------------------------------------------------------|---------------------------------------------------------------------------------------------------------------------------------------|
| Winter | White St Joseph's polo shirt. Navy school skirt / school pinafore / St Joseph's navy trousers. St Joseph's navy-blue jumper. Navy socks or tights. Black school shoes.                     | White St Joseph's polo shirt. Grey school trousers. St Joseph's navy-blue jumper. Grey socks. Black school shoes.                     |
| Summer | Green and white checked school dress. White socks. Black school shoes.                                                                                                                     | White St Joseph's polo shirt. Grey shorts. Grey socks. Black school shoes.                                                            |
| KS1    | Girls                                                                                                                                                                                      | Boys                                                                                                                                  |
| Winter | White school shirt. Navy/emerald St Joseph's tie. Navy school skirt / school pinafore / St Joseph's navy trousers. St Joseph's navy-blue jumper. Navy socks or tights. Black school shoes. | White school shirt. Navy/emerald St Joseph's tie. Grey school trousers. St Joseph's navy-blue jumper. Grey socks. Black school shoes. |
| Summer | Green and white checked school dress. White socks. Black school shoes.                                                                                                                     | White school short sleeve shirt. Navy/emerald St Joseph's tie. Grey shorts. Grey socks. Black school shoes.                           |
| KS2    | Girls                                                                                                                                                                                      | Boys                                                                                                                                  |
| Winter | White school shirt. Navy/emerald St Joseph's tie. Navy school skirt. St Joseph's navy-blue jumper. Navy socks or tights. Black school shoes.                                               | White school shirt. Navy/emerald St Joseph's tie. Grey school trousers. St Joseph's navy-blue jumper. Grey socks. Black school shoes. |
| Summer | Green and white checked school dress. White socks. Black school shoes.                                                                                                                     | White school short sleeve shirt. Navy/emerald St Joseph's tie. Grey shorts. Grey socks. Black school shoes.                           |
|        | PE Kit                                                                                                                                                                                     | Bags & Sundries                                                                                                                       |
|        | St Joseph's Drawstring PE bag. St Joseph's house coloured polo shirt. Navy shorts or jogging bottoms.                                                                                      | EYFS & KS1: St Joseph's book bag.<br>KS2: St Joseph's large rucksack.<br>St Joseph's sun hat                                          |