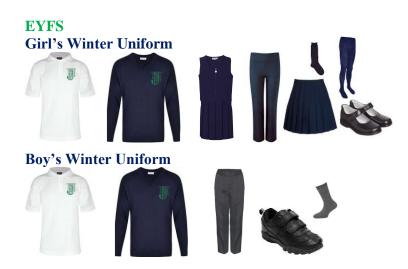

## Uniform List – Academic Year 2021/2022

| EYFS   | Girls                                                                                                                                                                                      | Boys                                                                                                                                  |
|--------|--------------------------------------------------------------------------------------------------------------------------------------------------------------------------------------------|---------------------------------------------------------------------------------------------------------------------------------------|
| Winter | White St Joseph's polo shirt. Navy school skirt / school pinafore / St Joseph's navy trousers. St Joseph's navy-blue jumper. Navy socks or tights. Black school shoes.                     | White St Joseph's polo shirt. Grey school trousers. St Joseph's navy-blue jumper. Grey socks. Black school shoes.                     |
| Summer | Green and white checked school dress. White socks. Black school shoes.                                                                                                                     | White St Joseph's polo shirt. Grey shorts. Grey socks. Black school shoes.                                                            |
| KS1    | Girls                                                                                                                                                                                      | Boys                                                                                                                                  |
| Winter | White school shirt. Navy/emerald St Joseph's tie. Navy school skirt / school pinafore / St Joseph's navy trousers. St Joseph's navy-blue jumper. Navy socks or tights. Black school shoes. | White school shirt. Navy/emerald St Joseph's tie. Grey school trousers. St Joseph's navy-blue jumper. Grey socks. Black school shoes. |
| Summer | Green and white checked school dress. White socks. Black school shoes.                                                                                                                     | White school short sleeve shirt. Navy/emerald St Joseph's tie. Grey shorts. Grey socks. Black school shoes.                           |
| KS2    | Girls                                                                                                                                                                                      | Boys                                                                                                                                  |
| Winter | White school shirt. Navy/emerald St Joseph's tie. Navy school skirt. St Joseph's navy-blue jumper. Navy socks or tights. Black school shoes.                                               | White school shirt. Navy/emerald St Joseph's tie. Grey school trousers. St Joseph's navy-blue jumper. Grey socks. Black school shoes. |
| Summer | Green and white checked school dress. White socks. Black school shoes.                                                                                                                     | White school short sleeve shirt. Navy/emerald St Joseph's tie. Grey shorts. Grey socks. Black school shoes.                           |
|        | PE Kit                                                                                                                                                                                     | Bags & Sundries                                                                                                                       |
|        | St Joseph's Drawstring PE bag. St Joseph's house coloured polo shirt. Navy shorts or jogging bottoms.                                                                                      | EYFS & KS1: St Joseph's book bag.<br>KS2: St Joseph's large rucksack.<br>St Joseph's sun hat                                          |