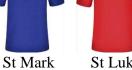

All children join a house team when they start school, and will remain in those teams right through their schooling at St Joseph's. Our house teams are called St Matthew, St Mark, St Luke and St John. Each house team are represented by their own house colour: Yellow, Blue, Red and Green. The children wear their house team coloured shirt for PE lessons, and the teams are brilliantly visible on Sports Day. The shirts can be purchased from the online shop.

**Whole School PE Kit** 

St Matthew

St Luke

St John

PE Footwear EYFS & Key Stage 1

PE Footwear Key Stage 2