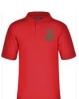

All children join a house team when they start school, and will remain in those teams right through their schooling at St Joseph's. Our house teams are called St Matthew, St Mark, St Luke and St John. Each house team are represented by their own house colour: Yellow, Blue, Red and Green. The children wear their house team coloured shirt for PE lessons, and the teams are brilliantly visible on Sports Day. The shirts can be purchased from the online shop.

**Whole School PE Kit** 

St Matthew

St Luke

St John

PE Footwear EYFS & Key Stage 1

PE Footwear Key Stage 2