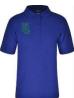

All children join a house team when they start school, and will remain in those teams right through their schooling at St Joseph's. Our house teams are called St Matthew, St Mark, St Luke and St John. Each house team are represented by their own house colour: Yellow, Blue, Red and Green. The children wear their house team coloured shirt for PE lessons, and the teams are brilliantly visible on Sports Day. The shirts can be purchased from the online shop.

**Whole School PE Kit** 

St Matthew

St Luke

St John

PE Footwear EYFS & Key Stage 1

PE Footwear Key Stage 2