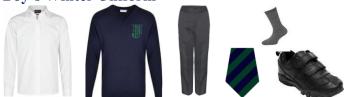

## Uniform List – Academic Year 2023/2024

| EYFS   | Girls                                                                                                                                                                                                       | Boys                                                                                                                                                   |
|--------|-------------------------------------------------------------------------------------------------------------------------------------------------------------------------------------------------------------|--------------------------------------------------------------------------------------------------------------------------------------------------------|
| Winter | White St Joseph's polo shirt. Navy school skirt / school pinafore / St Joseph's navy trousers. St Joseph's navy-blue jumper. Navy socks or tights. Black school shoes or black trainers                     | White St Joseph's polo shirt. Grey school trousers. St Joseph's navy-blue jumper. Grey socks. Black school shoes or black trainers                     |
| Summer | Green and white checked school dress. White socks. Black school shoes or black trainers                                                                                                                     | White St Joseph's polo shirt. Grey shorts. Grey socks. Black school shoes or black trainers                                                            |
| KS1    | Girls                                                                                                                                                                                                       | Boys                                                                                                                                                   |
| Winter | White school shirt. Navy/emerald St Joseph's tie. Navy school skirt / school pinafore / St Joseph's navy trousers. St Joseph's navy-blue jumper. Navy socks or tights. Black school shoes or black trainers | White school shirt. Navy/emerald St Joseph's tie. Grey school trousers. St Joseph's navy-blue jumper. Grey socks. Black school shoes or black trainers |
| Summer | Green and white checked school dress. White socks. Black school shoes or black trainers                                                                                                                     | White school short sleeve shirt. Navy/emerald St Joseph's tie. Grey shorts. Grey socks. Black school shoes or black trainers                           |
| KS2    | Girls                                                                                                                                                                                                       | Boys                                                                                                                                                   |
| Winter | White school shirt. Navy/emerald St Joseph's tie. Navy school skirt. St Joseph's navy-blue jumper. Navy socks or tights. Black school shoes or black trainers                                               | White school shirt. Navy/emerald St Joseph's tie. Grey school trousers. St Joseph's navy-blue jumper. Grey socks. Black school shoes or black trainers |
| Summer | Green and white checked school dress. White socks. Black school shoes or black trainers                                                                                                                     | White school short sleeve shirt. Navy/emerald St Joseph's tie. Grey shorts. Grey socks. Black school shoes or black trainers                           |
|        | PE Kit                                                                                                                                                                                                      | Bags & Sundries                                                                                                                                        |
|        | St Joseph's house coloured polo shirt. Navy shorts or jogging bottoms. White socks EYFS & KS1: Black plimsolls. KS2: Trainers.                                                                              | EYFS & KS1: St Joseph's book bag.<br>KS2: St Joseph's large rucksack.<br>St Joseph's sun hat                                                           |

# **EYFS** Girl's Winter Uniform

**Boy's Winter Uniform** 

**Boy's Summer Uniform** 

Key Stage 1 & 2 **Girl's Winter Uniform** 

**Girl's Summer Uniform** 

**Boy's Winter Uniform** 

**Boy's Summer Uniform** 