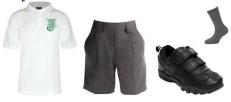

## Uniform List – Academic Year 2023/2024

| EYFS   | Girls                                                                                                                                                                                                       | Boys                                                                                                                                                   |
|--------|-------------------------------------------------------------------------------------------------------------------------------------------------------------------------------------------------------------|--------------------------------------------------------------------------------------------------------------------------------------------------------|
| Winter | White St Joseph's polo shirt. Navy school skirt / school pinafore / St Joseph's navy trousers. St Joseph's navy-blue jumper. Navy socks or tights. Black school shoes or black trainers                     | White St Joseph's polo shirt. Grey school trousers. St Joseph's navy-blue jumper. Grey socks. Black school shoes or black trainers                     |
| Summer | Green and white checked school dress. White socks. Black school shoes or black trainers                                                                                                                     | White St Joseph's polo shirt. Grey shorts. Grey socks. Black school shoes or black trainers                                                            |
| KS1    | Girls                                                                                                                                                                                                       | Boys                                                                                                                                                   |
| Winter | White school shirt. Navy/emerald St Joseph's tie. Navy school skirt / school pinafore / St Joseph's navy trousers. St Joseph's navy-blue jumper. Navy socks or tights. Black school shoes or black trainers | White school shirt. Navy/emerald St Joseph's tie. Grey school trousers. St Joseph's navy-blue jumper. Grey socks. Black school shoes or black trainers |
| Summer | Green and white checked school dress. White socks. Black school shoes or black trainers                                                                                                                     | White school short sleeve shirt. Navy/emerald St Joseph's tie. Grey shorts. Grey socks. Black school shoes or black trainers                           |
| KS2    | Girls                                                                                                                                                                                                       | Boys                                                                                                                                                   |
| Winter | White school shirt. Navy/emerald St Joseph's tie. Navy school skirt. St Joseph's navy-blue jumper. Navy socks or tights. Black school shoes or black trainers                                               | White school shirt. Navy/emerald St Joseph's tie. Grey school trousers. St Joseph's navy-blue jumper. Grey socks. Black school shoes or black trainers |
| Summer | Green and white checked school dress. White socks. Black school shoes or black trainers                                                                                                                     | White school short sleeve shirt. Navy/emerald St Joseph's tie. Grey shorts. Grey socks. Black school shoes or black trainers                           |
|        | PE Kit                                                                                                                                                                                                      | Bags & Sundries                                                                                                                                        |
|        | St Joseph's house coloured polo shirt. Navy shorts or jogging bottoms. White socks EYFS & KS1: Black plimsolls. KS2: Trainers.                                                                              | EYFS & KS1: St Joseph's book bag.<br>KS2: St Joseph's large rucksack.<br>St Joseph's sun hat                                                           |

# **EYFS** Girl's Winter Uniform

**Boy's Winter Uniform** 

**Boy's Summer Uniform** 

Key Stage 1 & 2 **Girl's Winter Uniform** 

**Girl's Summer Uniform** 

**Boy's Winter Uniform** 

**Boy's Summer Uniform** 