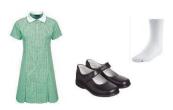

## Uniform List – Academic Year 2023/2024

| EYFS   | Girls                                                                                                                                                                                                       | Boys                                                                                                                                                   |
|--------|-------------------------------------------------------------------------------------------------------------------------------------------------------------------------------------------------------------|--------------------------------------------------------------------------------------------------------------------------------------------------------|
| Winter | White St Joseph's polo shirt. Navy school skirt / school pinafore / St Joseph's navy trousers. St Joseph's navy-blue jumper. Navy socks or tights. Black school shoes or black trainers                     | White St Joseph's polo shirt. Grey school trousers. St Joseph's navy-blue jumper. Grey socks. Black school shoes or black trainers                     |
| Summer | Green and white checked school dress. White socks. Black school shoes or black trainers                                                                                                                     | White St Joseph's polo shirt. Grey shorts. Grey socks. Black school shoes or black trainers                                                            |
| KS1    | Girls                                                                                                                                                                                                       | Boys                                                                                                                                                   |
| Winter | White school shirt. Navy/emerald St Joseph's tie. Navy school skirt / school pinafore / St Joseph's navy trousers. St Joseph's navy-blue jumper. Navy socks or tights. Black school shoes or black trainers | White school shirt. Navy/emerald St Joseph's tie. Grey school trousers. St Joseph's navy-blue jumper. Grey socks. Black school shoes or black trainers |
| Summer | Green and white checked school dress. White socks. Black school shoes or black trainers                                                                                                                     | White school short sleeve shirt. Navy/emerald St Joseph's tie. Grey shorts. Grey socks. Black school shoes or black trainers                           |
| KS2    | Girls                                                                                                                                                                                                       | Boys                                                                                                                                                   |
| Winter | White school shirt. Navy/emerald St Joseph's tie. Navy school skirt. St Joseph's navy-blue jumper. Navy socks or tights. Black school shoes or black trainers                                               | White school shirt. Navy/emerald St Joseph's tie. Grey school trousers. St Joseph's navy-blue jumper. Grey socks. Black school shoes or black trainers |
| Summer | Green and white checked school dress. White socks. Black school shoes or black trainers                                                                                                                     | White school short sleeve shirt. Navy/emerald St Joseph's tie. Grey shorts. Grey socks. Black school shoes or black trainers                           |
|        | PE Kit                                                                                                                                                                                                      | Bags & Sundries                                                                                                                                        |
|        | St Joseph's house coloured polo shirt. Navy shorts or jogging bottoms. White socks EYFS & KS1: Black plimsolls. KS2: Trainers.                                                                              | EYFS & KS1: St Joseph's book bag.<br>KS2: St Joseph's large rucksack.<br>St Joseph's sun hat                                                           |

# **EYFS** Girl's Winter Uniform

**Boy's Winter Uniform** 

**Boy's Summer Uniform** 

Key Stage 1 & 2 **Girl's Winter Uniform** 

**Girl's Summer Uniform** 

**Boy's Winter Uniform** 

**Boy's Summer Uniform** 