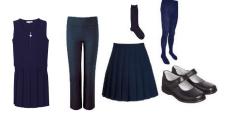

## Uniform List – Academic Year 2023/2024

| EYFS   | Girls                                                                                                                                                                                                       | Boys                                                                                                                                                   |
|--------|-------------------------------------------------------------------------------------------------------------------------------------------------------------------------------------------------------------|--------------------------------------------------------------------------------------------------------------------------------------------------------|
| Winter | White St Joseph's polo shirt. Navy school skirt / school pinafore / St Joseph's navy trousers. St Joseph's navy-blue jumper. Navy socks or tights. Black school shoes or black trainers                     | White St Joseph's polo shirt. Grey school trousers. St Joseph's navy-blue jumper. Grey socks. Black school shoes or black trainers                     |
| Summer | Green and white checked school dress. White socks. Black school shoes or black trainers                                                                                                                     | White St Joseph's polo shirt. Grey shorts. Grey socks. Black school shoes or black trainers                                                            |
| KS1    | Girls                                                                                                                                                                                                       | Boys                                                                                                                                                   |
| Winter | White school shirt. Navy/emerald St Joseph's tie. Navy school skirt / school pinafore / St Joseph's navy trousers. St Joseph's navy-blue jumper. Navy socks or tights. Black school shoes or black trainers | White school shirt. Navy/emerald St Joseph's tie. Grey school trousers. St Joseph's navy-blue jumper. Grey socks. Black school shoes or black trainers |
| Summer | Green and white checked school dress. White socks. Black school shoes or black trainers                                                                                                                     | White school short sleeve shirt. Navy/emerald St Joseph's tie. Grey shorts. Grey socks. Black school shoes or black trainers                           |
| KS2    | Girls                                                                                                                                                                                                       | Boys                                                                                                                                                   |
| Winter | White school shirt. Navy/emerald St Joseph's tie. Navy school skirt. St Joseph's navy-blue jumper. Navy socks or tights. Black school shoes or black trainers                                               | White school shirt. Navy/emerald St Joseph's tie. Grey school trousers. St Joseph's navy-blue jumper. Grey socks. Black school shoes or black trainers |
| Summer | Green and white checked school dress. White socks. Black school shoes or black trainers                                                                                                                     | White school short sleeve shirt. Navy/emerald St Joseph's tie. Grey shorts. Grey socks. Black school shoes or black trainers                           |
|        | PE Kit                                                                                                                                                                                                      | Bags & Sundries                                                                                                                                        |
|        | St Joseph's house coloured polo shirt. Navy shorts or jogging bottoms. White socks EYFS & KS1: Black plimsolls. KS2: Trainers.                                                                              | EYFS & KS1: St Joseph's book bag.<br>KS2: St Joseph's large rucksack.<br>St Joseph's sun hat                                                           |

# **EYFS** Girl's Winter Uniform

**Boy's Winter Uniform** 

**Boy's Summer Uniform** 

Key Stage 1 & 2 **Girl's Winter Uniform** 

**Girl's Summer Uniform** 

**Boy's Winter Uniform** 

**Boy's Summer Uniform** 