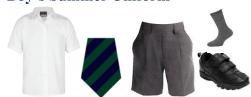

## Uniform List – Academic Year 2023/2024

| EYFS   | Girls                                                                                                                                                                                                       | Boys                                                                                                                                                   |
|--------|-------------------------------------------------------------------------------------------------------------------------------------------------------------------------------------------------------------|--------------------------------------------------------------------------------------------------------------------------------------------------------|
| Winter | White St Joseph's polo shirt. Navy school skirt / school pinafore / St Joseph's navy trousers. St Joseph's navy-blue jumper. Navy socks or tights. Black school shoes or black trainers                     | White St Joseph's polo shirt. Grey school trousers. St Joseph's navy-blue jumper. Grey socks. Black school shoes or black trainers                     |
| Summer | Green and white checked school dress. White socks. Black school shoes or black trainers                                                                                                                     | White St Joseph's polo shirt. Grey shorts. Grey socks. Black school shoes or black trainers                                                            |
| KS1    | Girls                                                                                                                                                                                                       | Boys                                                                                                                                                   |
| Winter | White school shirt. Navy/emerald St Joseph's tie. Navy school skirt / school pinafore / St Joseph's navy trousers. St Joseph's navy-blue jumper. Navy socks or tights. Black school shoes or black trainers | White school shirt. Navy/emerald St Joseph's tie. Grey school trousers. St Joseph's navy-blue jumper. Grey socks. Black school shoes or black trainers |
| Summer | Green and white checked school dress. White socks. Black school shoes or black trainers                                                                                                                     | White school short sleeve shirt. Navy/emerald St Joseph's tie. Grey shorts. Grey socks. Black school shoes or black trainers                           |
| KS2    | Girls                                                                                                                                                                                                       | Boys                                                                                                                                                   |
| Winter | White school shirt. Navy/emerald St Joseph's tie. Navy school skirt. St Joseph's navy-blue jumper. Navy socks or tights. Black school shoes or black trainers                                               | White school shirt. Navy/emerald St Joseph's tie. Grey school trousers. St Joseph's navy-blue jumper. Grey socks. Black school shoes or black trainers |
| Summer | Green and white checked school dress. White socks. Black school shoes or black trainers                                                                                                                     | White school short sleeve shirt. Navy/emerald St Joseph's tie. Grey shorts. Grey socks. Black school shoes or black trainers                           |
|        | PE Kit                                                                                                                                                                                                      | Bags & Sundries                                                                                                                                        |
|        | St Joseph's house coloured polo shirt. Navy shorts or jogging bottoms. White socks EYFS & KS1: Black plimsolls. KS2: Trainers.                                                                              | EYFS & KS1: St Joseph's book bag.<br>KS2: St Joseph's large rucksack.<br>St Joseph's sun hat                                                           |

# **EYFS** Girl's Winter Uniform

**Boy's Winter Uniform** 

**Boy's Summer Uniform** 

Key Stage 1 & 2 **Girl's Winter Uniform** 

**Girl's Summer Uniform** 

**Boy's Winter Uniform** 

**Boy's Summer Uniform** 