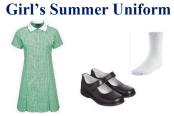

## Uniform List – Academic Year 2023/2024

| EYFS   | Girls                                                                                                                                                                                                       | Boys                                                                                                                                                   |
|--------|-------------------------------------------------------------------------------------------------------------------------------------------------------------------------------------------------------------|--------------------------------------------------------------------------------------------------------------------------------------------------------|
| Winter | White St Joseph's polo shirt. Navy school skirt / school pinafore / St Joseph's navy trousers. St Joseph's navy-blue jumper. Navy socks or tights. Black school shoes or black trainers                     | White St Joseph's polo shirt. Grey school trousers. St Joseph's navy-blue jumper. Grey socks. Black school shoes or black trainers                     |
| Summer | Green and white checked school dress. White socks. Black school shoes or black trainers                                                                                                                     | White St Joseph's polo shirt. Grey shorts. Grey socks. Black school shoes or black trainers                                                            |
| KS1    | Girls                                                                                                                                                                                                       | Boys                                                                                                                                                   |
| Winter | White school shirt. Navy/emerald St Joseph's tie. Navy school skirt / school pinafore / St Joseph's navy trousers. St Joseph's navy-blue jumper. Navy socks or tights. Black school shoes or black trainers | White school shirt. Navy/emerald St Joseph's tie. Grey school trousers. St Joseph's navy-blue jumper. Grey socks. Black school shoes or black trainers |
| Summer | Green and white checked school dress. White socks. Black school shoes or black trainers                                                                                                                     | White school short sleeve shirt. Navy/emerald St Joseph's tie. Grey shorts. Grey socks. Black school shoes or black trainers                           |
| KS2    | Girls                                                                                                                                                                                                       | Boys                                                                                                                                                   |
| Winter | White school shirt. Navy/emerald St Joseph's tie. Navy school skirt. St Joseph's navy-blue jumper. Navy socks or tights. Black school shoes or black trainers                                               | White school shirt. Navy/emerald St Joseph's tie. Grey school trousers. St Joseph's navy-blue jumper. Grey socks. Black school shoes or black trainers |
| Summer | Green and white checked school dress. White socks. Black school shoes or black trainers                                                                                                                     | White school short sleeve shirt. Navy/emerald St Joseph's tie. Grey shorts. Grey socks. Black school shoes or black trainers                           |
|        | PE Kit                                                                                                                                                                                                      | Bags & Sundries                                                                                                                                        |
|        | St Joseph's house coloured polo shirt. Navy shorts or jogging bottoms. White socks EYFS & KS1: Black plimsolls. KS2: Trainers.                                                                              | EYFS & KS1: St Joseph's book bag.<br>KS2: St Joseph's large rucksack.<br>St Joseph's sun hat                                                           |

# **EYFS** Girl's Winter Uniform

**Boy's Winter Uniform** 

**Boy's Summer Uniform** 

Key Stage 1 & 2 **Girl's Winter Uniform** 

**Girl's Summer Uniform** 

**Boy's Winter Uniform** 

**Boy's Summer Uniform** 