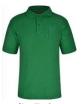

All children join a house team when they start school, and will remain in those teams right through their schooling at St Joseph's. Our house teams are called St Matthew, St Mark, St Luke and St John. Each house team are represented by their own house colour: Yellow, Blue, Red and Green. The children wear their house team coloured shirt for PE lessons, and the teams are brilliantly visible on Sports Day. The shirts can be purchased from the online shop.

**Whole School PE Kit** 

St Matthew

St Luke

St John

PE Footwear EYFS & Key Stage 1

PE Footwear Key Stage 2