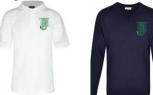

## Uniform List – Academic Year 2023/2024

| EYFS   | Girls                                                                                                                                                                                                       | Boys                                                                                                                                                   |
|--------|-------------------------------------------------------------------------------------------------------------------------------------------------------------------------------------------------------------|--------------------------------------------------------------------------------------------------------------------------------------------------------|
| Winter | White St Joseph's polo shirt. Navy school skirt / school pinafore / St Joseph's navy trousers. St Joseph's navy-blue jumper. Navy socks or tights. Black school shoes or black trainers                     | White St Joseph's polo shirt. Grey school trousers. St Joseph's navy-blue jumper. Grey socks. Black school shoes or black trainers                     |
| Summer | Green and white checked school dress. White socks. Black school shoes or black trainers                                                                                                                     | White St Joseph's polo shirt. Grey shorts. Grey socks. Black school shoes or black trainers                                                            |
| KS1    | Girls                                                                                                                                                                                                       | Boys                                                                                                                                                   |
| Winter | White school shirt. Navy/emerald St Joseph's tie. Navy school skirt / school pinafore / St Joseph's navy trousers. St Joseph's navy-blue jumper. Navy socks or tights. Black school shoes or black trainers | White school shirt. Navy/emerald St Joseph's tie. Grey school trousers. St Joseph's navy-blue jumper. Grey socks. Black school shoes or black trainers |
| Summer | Green and white checked school dress. White socks. Black school shoes or black trainers                                                                                                                     | White school short sleeve shirt. Navy/emerald St Joseph's tie. Grey shorts. Grey socks. Black school shoes or black trainers                           |
| KS2    | Girls                                                                                                                                                                                                       | Boys                                                                                                                                                   |
| Winter | White school shirt. Navy/emerald St Joseph's tie. Navy school skirt. St Joseph's navy-blue jumper. Navy socks or tights. Black school shoes or black trainers                                               | White school shirt. Navy/emerald St Joseph's tie. Grey school trousers. St Joseph's navy-blue jumper. Grey socks. Black school shoes or black trainers |
| Summer | Green and white checked school dress. White socks. Black school shoes or black trainers                                                                                                                     | White school short sleeve shirt. Navy/emerald St Joseph's tie. Grey shorts. Grey socks. Black school shoes or black trainers                           |
|        | PE Kit                                                                                                                                                                                                      | Bags & Sundries                                                                                                                                        |
|        | St Joseph's house coloured polo shirt. Navy shorts or jogging bottoms. White socks EYFS & KS1: Black plimsolls. KS2: Trainers.                                                                              | EYFS & KS1: St Joseph's book bag.<br>KS2: St Joseph's large rucksack.<br>St Joseph's sun hat                                                           |

# **EYFS** Girl's Winter Uniform

**Boy's Winter Uniform** 

**Boy's Summer Uniform** 

Key Stage 1 & 2 **Girl's Winter Uniform** 

**Girl's Summer Uniform** 

**Boy's Winter Uniform** 

**Boy's Summer Uniform** 