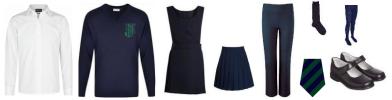

## Uniform List – Academic Year 2023/2024

| EYFS   | Girls                                                                                                                                                                                                       | Boys                                                                                                                                                   |
|--------|-------------------------------------------------------------------------------------------------------------------------------------------------------------------------------------------------------------|--------------------------------------------------------------------------------------------------------------------------------------------------------|
| Winter | White St Joseph's polo shirt. Navy school skirt / school pinafore / St Joseph's navy trousers. St Joseph's navy-blue jumper. Navy socks or tights. Black school shoes or black trainers                     | White St Joseph's polo shirt. Grey school trousers. St Joseph's navy-blue jumper. Grey socks. Black school shoes or black trainers                     |
| Summer | Green and white checked school dress. White socks. Black school shoes or black trainers                                                                                                                     | White St Joseph's polo shirt. Grey shorts. Grey socks. Black school shoes or black trainers                                                            |
| KS1    | Girls                                                                                                                                                                                                       | Boys                                                                                                                                                   |
| Winter | White school shirt. Navy/emerald St Joseph's tie. Navy school skirt / school pinafore / St Joseph's navy trousers. St Joseph's navy-blue jumper. Navy socks or tights. Black school shoes or black trainers | White school shirt. Navy/emerald St Joseph's tie. Grey school trousers. St Joseph's navy-blue jumper. Grey socks. Black school shoes or black trainers |
| Summer | Green and white checked school dress. White socks. Black school shoes or black trainers                                                                                                                     | White school short sleeve shirt. Navy/emerald St Joseph's tie. Grey shorts. Grey socks. Black school shoes or black trainers                           |
| KS2    | Girls                                                                                                                                                                                                       | Boys                                                                                                                                                   |
| Winter | White school shirt. Navy/emerald St Joseph's tie. Navy school skirt. St Joseph's navy-blue jumper. Navy socks or tights. Black school shoes or black trainers                                               | White school shirt. Navy/emerald St Joseph's tie. Grey school trousers. St Joseph's navy-blue jumper. Grey socks. Black school shoes or black trainers |
| Summer | Green and white checked school dress. White socks. Black school shoes or black trainers                                                                                                                     | White school short sleeve shirt. Navy/emerald St Joseph's tie. Grey shorts. Grey socks. Black school shoes or black trainers                           |
|        | PE Kit                                                                                                                                                                                                      | Bags & Sundries                                                                                                                                        |
|        | St Joseph's house coloured polo shirt. Navy shorts or jogging bottoms. White socks EYFS & KS1: Black plimsolls. KS2: Trainers.                                                                              | EYFS & KS1: St Joseph's book bag.<br>KS2: St Joseph's large rucksack.<br>St Joseph's sun hat                                                           |

# **EYFS** Girl's Winter Uniform

**Boy's Winter Uniform** 

**Boy's Summer Uniform** 

Key Stage 1 & 2 **Girl's Winter Uniform** 

**Girl's Summer Uniform** 

**Boy's Winter Uniform** 

**Boy's Summer Uniform** 