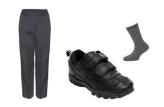

## Uniform List – Academic Year 2023/2024

| EYFS   | Girls                                                                                                                                                                                                       | Boys                                                                                                                                                   |
|--------|-------------------------------------------------------------------------------------------------------------------------------------------------------------------------------------------------------------|--------------------------------------------------------------------------------------------------------------------------------------------------------|
| Winter | White St Joseph's polo shirt. Navy school skirt / school pinafore / St Joseph's navy trousers. St Joseph's navy-blue jumper. Navy socks or tights. Black school shoes or black trainers                     | White St Joseph's polo shirt. Grey school trousers. St Joseph's navy-blue jumper. Grey socks. Black school shoes or black trainers                     |
| Summer | Green and white checked school dress. White socks. Black school shoes or black trainers                                                                                                                     | White St Joseph's polo shirt. Grey shorts. Grey socks. Black school shoes or black trainers                                                            |
| KS1    | Girls                                                                                                                                                                                                       | Boys                                                                                                                                                   |
| Winter | White school shirt. Navy/emerald St Joseph's tie. Navy school skirt / school pinafore / St Joseph's navy trousers. St Joseph's navy-blue jumper. Navy socks or tights. Black school shoes or black trainers | White school shirt. Navy/emerald St Joseph's tie. Grey school trousers. St Joseph's navy-blue jumper. Grey socks. Black school shoes or black trainers |
| Summer | Green and white checked school dress. White socks. Black school shoes or black trainers                                                                                                                     | White school short sleeve shirt. Navy/emerald St Joseph's tie. Grey shorts. Grey socks. Black school shoes or black trainers                           |
| KS2    | Girls                                                                                                                                                                                                       | Boys                                                                                                                                                   |
| Winter | White school shirt. Navy/emerald St Joseph's tie. Navy school skirt. St Joseph's navy-blue jumper. Navy socks or tights. Black school shoes or black trainers                                               | White school shirt. Navy/emerald St Joseph's tie. Grey school trousers. St Joseph's navy-blue jumper. Grey socks. Black school shoes or black trainers |
| Summer | Green and white checked school dress. White socks. Black school shoes or black trainers                                                                                                                     | White school short sleeve shirt. Navy/emerald St Joseph's tie. Grey shorts. Grey socks. Black school shoes or black trainers                           |
|        | PE Kit                                                                                                                                                                                                      | Bags & Sundries                                                                                                                                        |
|        | St Joseph's house coloured polo shirt. Navy shorts or jogging bottoms. White socks EYFS & KS1: Black plimsolls. KS2: Trainers.                                                                              | EYFS & KS1: St Joseph's book bag.<br>KS2: St Joseph's large rucksack.<br>St Joseph's sun hat                                                           |

**Whole School PE Kit** 

St Matthew

St Luke

St John

PE Footwear EYFS & Key Stage 1

PE Footwear Key Stage 2