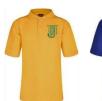

All children join a house team when they start school, and will remain in those teams right through their schooling at St Joseph's. Our house teams are called St Matthew, St Mark, St Luke and St John. Each house team are represented by their own house colour: Yellow, Blue, Red and Green. The children wear their house team coloured shirt for PE lessons, and the teams are brilliantly visible on Sports Day. The shirts can be purchased from the online shop.

**Whole School PE Kit** 

St Matthew

St Luke

St John

PE Footwear EYFS & Key Stage 1

PE Footwear Key Stage 2